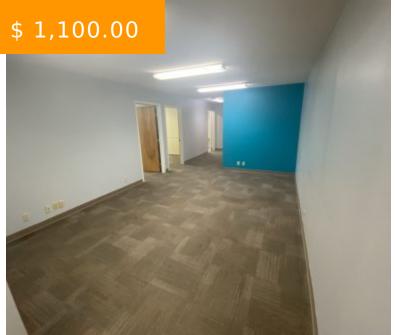

## **SUITE 3300 - 100 SAW MILL RD OFFICE FOR LEASE**

https://www.wiinproperties.com

Suite #3300, a 1,500 sq ft Office Space for Lease in the Saw Mill Office Complex located at 100 Saw Mill Rd, Lafayette, IN. Large parking lot in the back with upgrade LED lighting. First floor conference room, complimentary to all tenants, will elevator access for the ease of use...

- Office
- Available
- 1500 sq ft

## **BASIC FACTS**

**Status:** Available **Floors:** 3

**Area:** 1500 sq ft